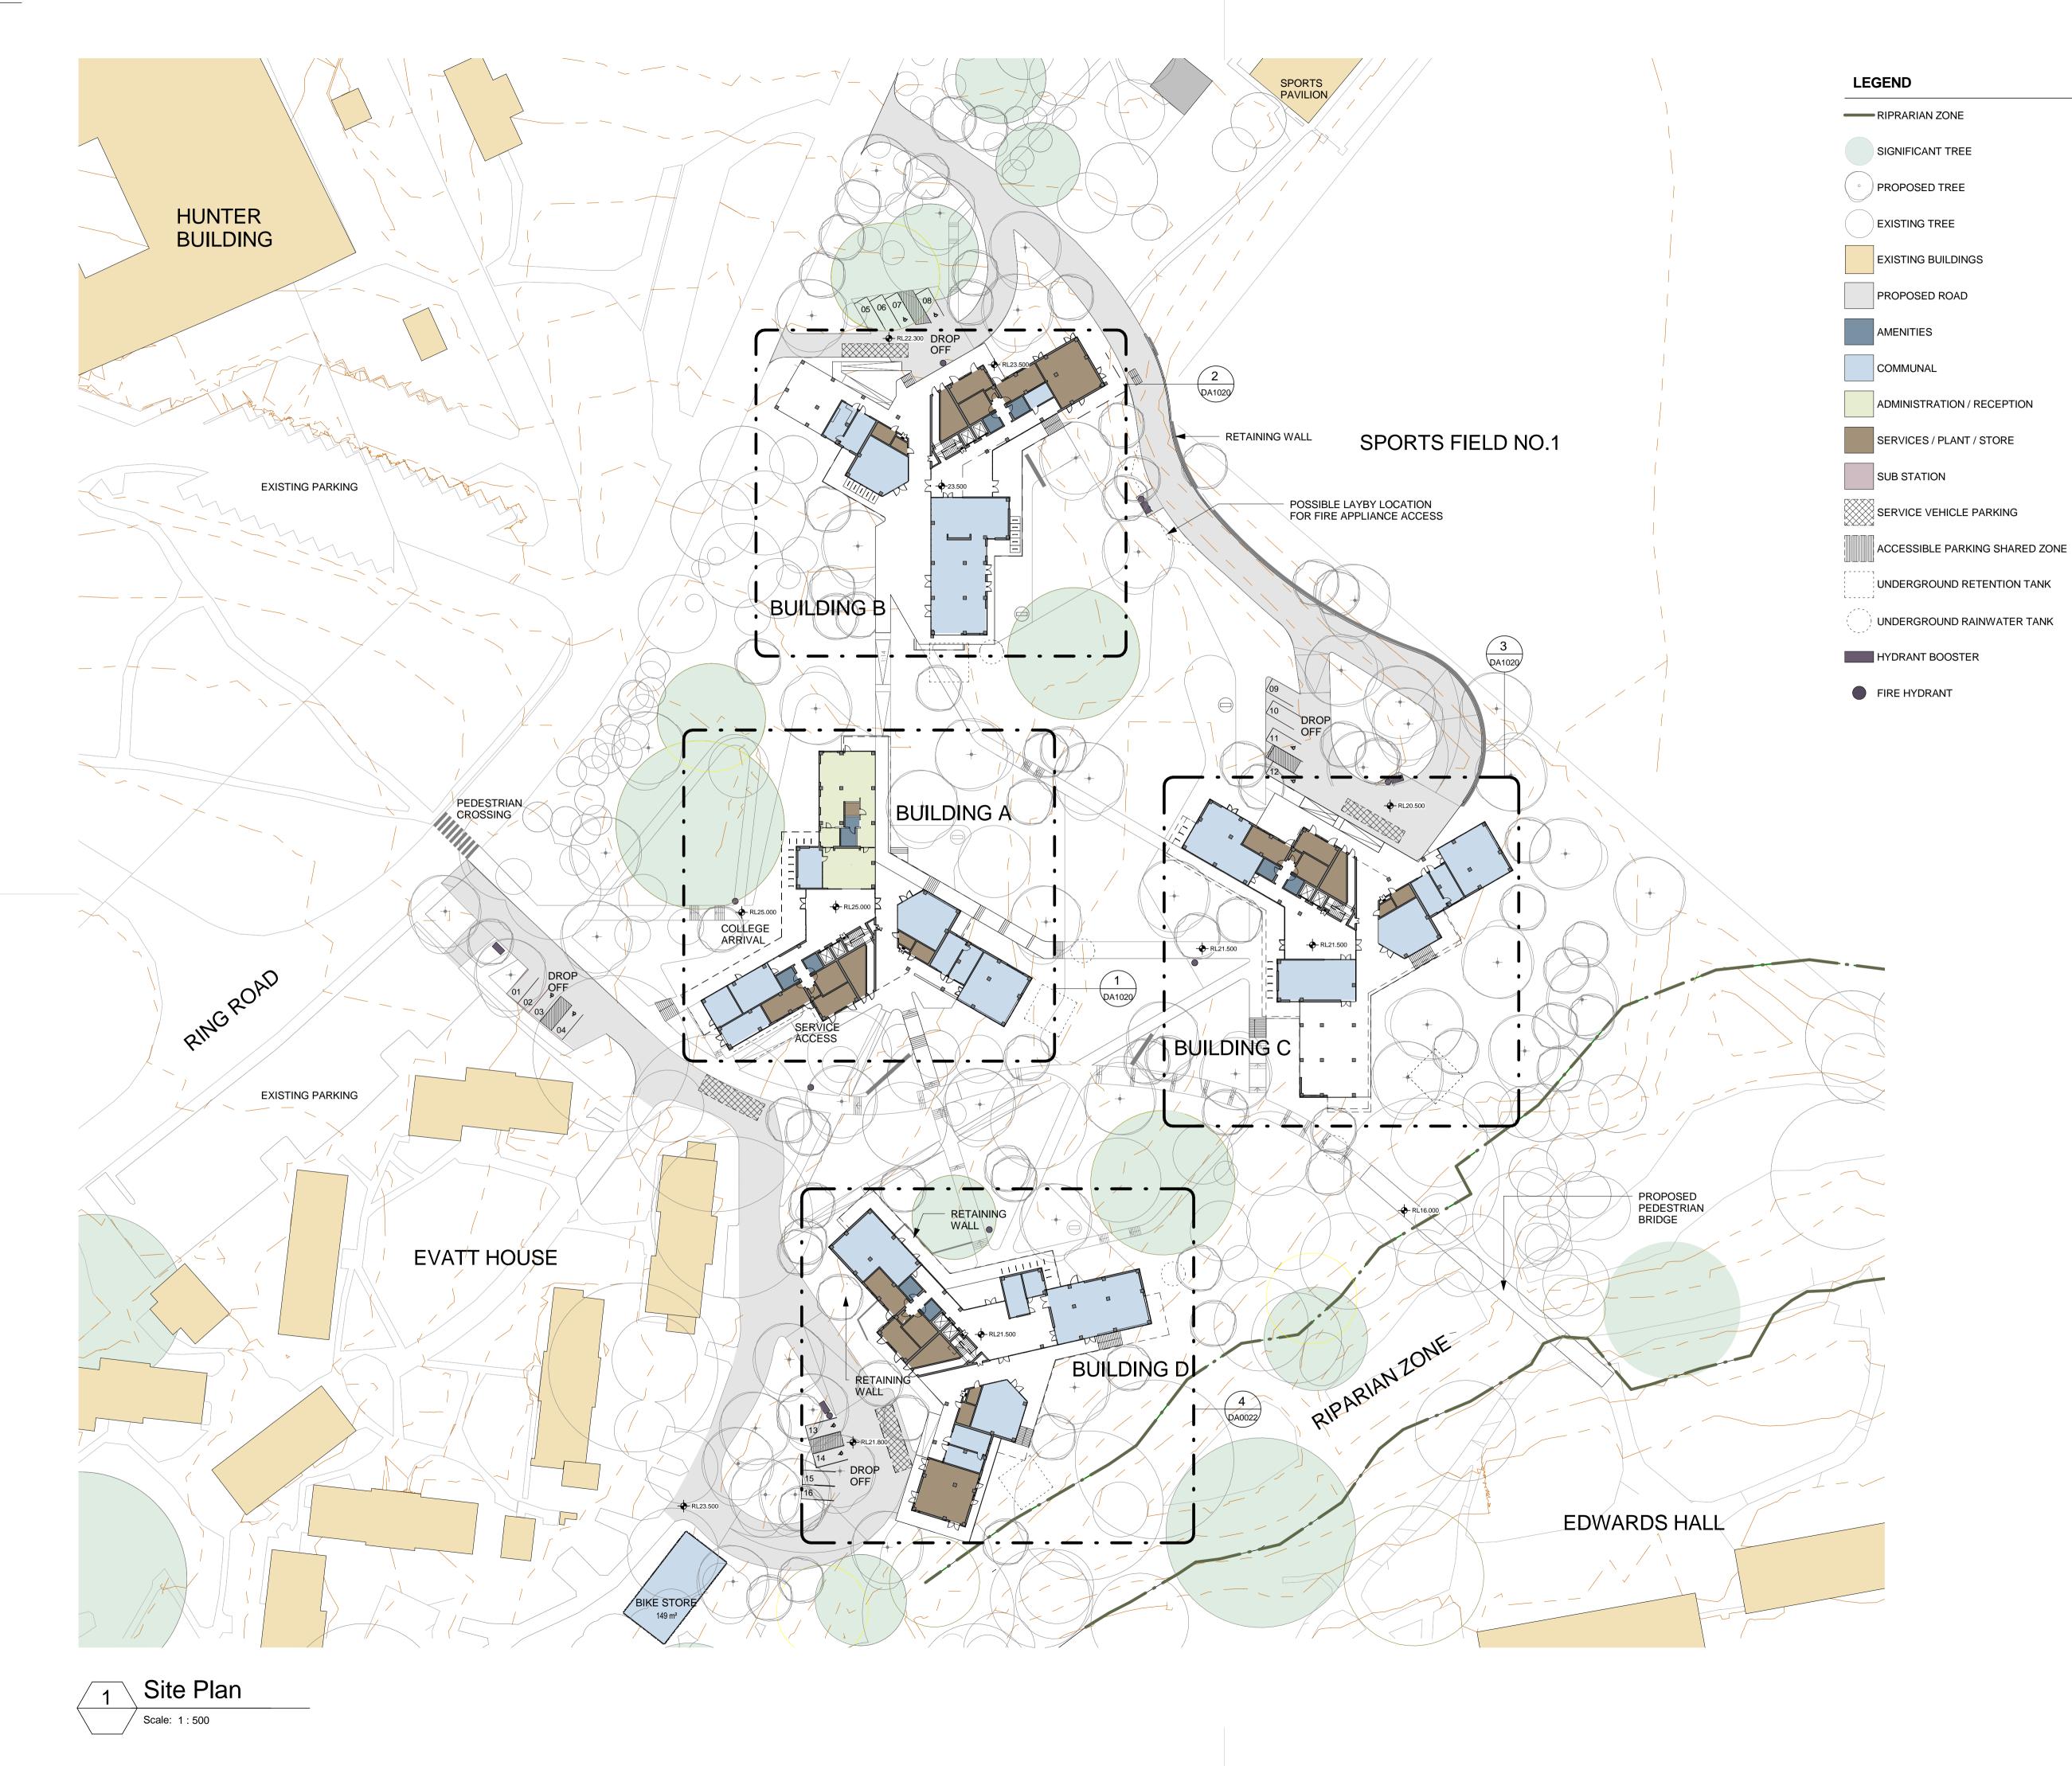

## **GENERAL NOTES**

- FIRE BRIGADE ACCESS TO THE SITE WILL REQUIRE COORDINATION WITH THE FIRE BRIGADE DURING DESIGN DEVELOPMENT

- REFER TO LANDSCAPE ARCHTECTS DRAWINGS FOR LANDSCAPE PROPOSALS

- CAR PARKING SPACES 01,02,07,08,09,10,15 &16 ARE SHOWN AS 8NO. STANDARD SPACES BUT CAN BE CHANGED TO 04NO. ACCESSIBLE SPACES DEPENDING ON UNIVERSITY REQUIREMENTS

AUSTRALIA

Student Accommodation and Car Parking

S

Site Plan - Ground Floor (Accommodation)

| 1 : 500 @ A1 | drawing no. |                         |
|--------------|-------------|-------------------------|
| CV           |             | DA0022                  |
| RG           | issue       |                         |
| 100261       |             | J                       |
|              | CV          | 1 : 500 @ A1  CV  issue |